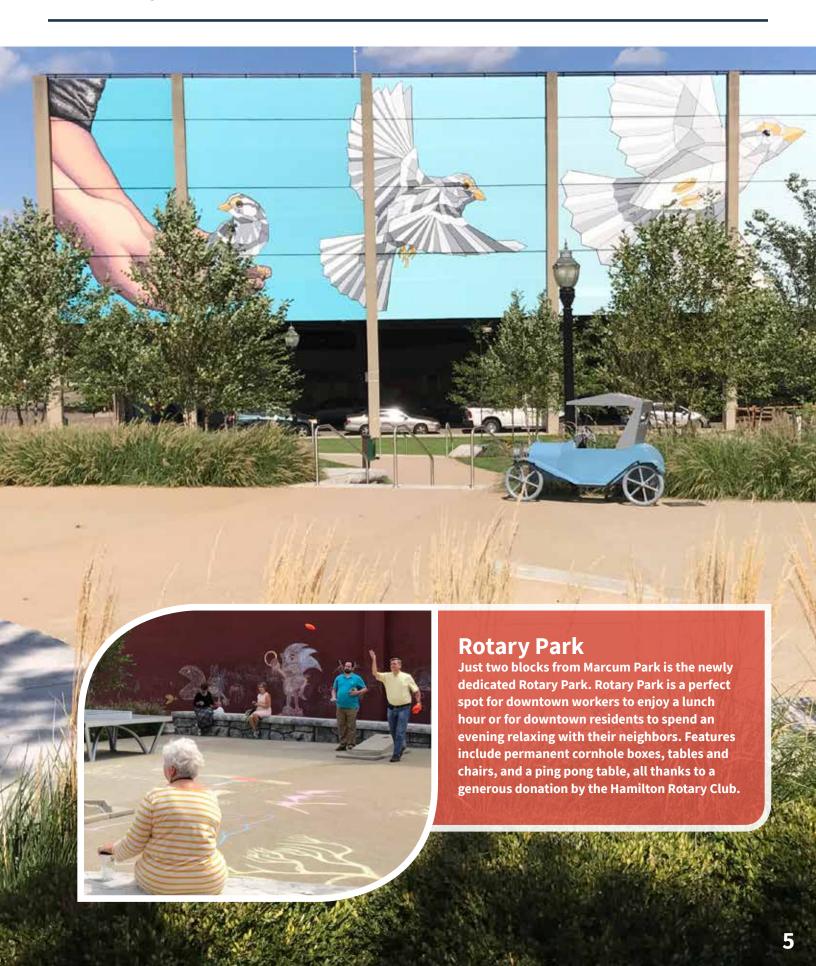

As if the Marcum Family's gift was not enough the Hamilton Rotary Club assisted financially in the construction of another new park at the corner of North Second and High Streets. Appropriately, it is named Rotary Park. This three-tiered park has two landscaped grass areas and the upper level is equipped with tables, ping pong and a cornhole set. Downtown has never looked so great!

## **Rotary Park**