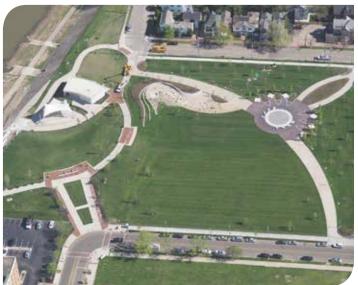

## Marcum Park

### **Marcum Park**

Hamilton's newest park has reactivated four acres of greenspace in the heart of Downtown! Adjacent to RiversEdge Amphitheater, the Courtyard Hotel, and German Village Historic District, Marcum Park is a prime location for recreation and special events. Amenities include two water features, a great lawn, many species of trees, and beautifully landscaped perennial gardens. Marcum Park was dedicated on May 6, 2017. Thank You Marcum Family!