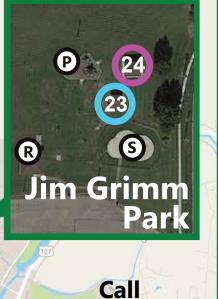

## Jim Grimm Park

23: \$40 resident/\$50 non-resident 24: \$50 resident/\$60 non-resident