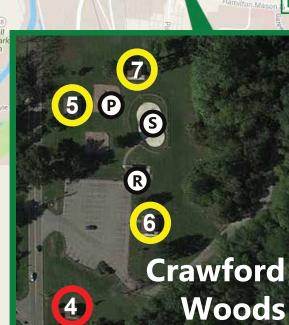

#### **Crawford Woods**

4: \$30 resident/\$40 non-resident 5, 6, 7: \$40 resident/\$50 non-resident