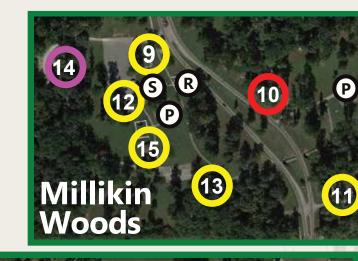

#### **Millikin Woods**

10, 11, 13: \$30 resident/\$40 non-resident 9, 12, 15: \$40 resident/\$50 non-resident 14: \$50 resident/\$60 non-resident